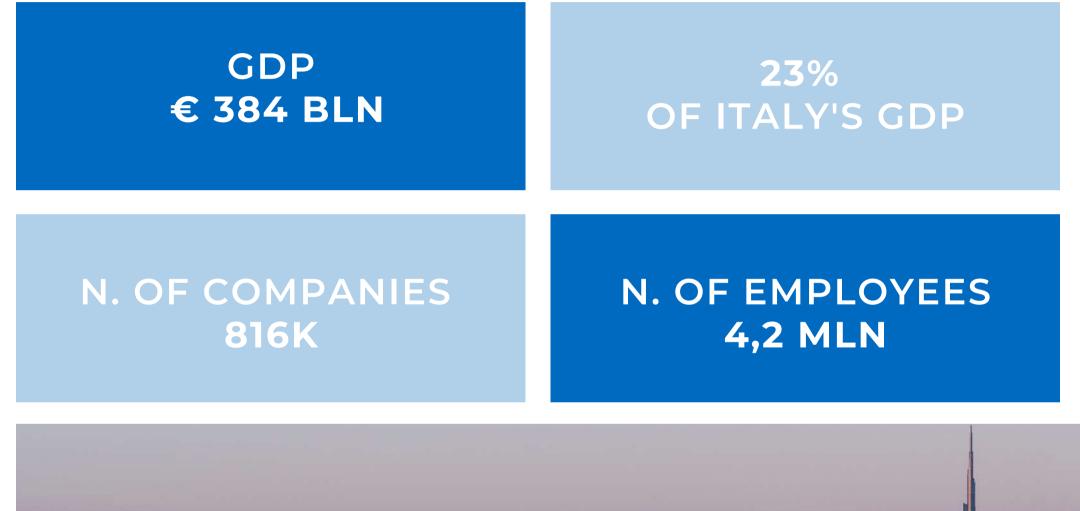

# LOMBARDY'S COMPETITIVE ADVANTAGES

**POWERED BY** 



UNIONCAMERE LOMBARDIA







## AT THE HEART OF EUROPE

Located in the **north of Italy**, at the heart of the most economically advanced European area, Lombardy is a **bridge to the Mediterranean Sea** 



24,000 km2 of surface area



## 10 mln inhabitants

- 1st in Italy
- 3rd in Europe



divided into **12 provinces** with **Milan** as the capital city



## LOMBARDY'S ECONOMIC STRENGTH

## **1ST REGION FOR**





## **AN INTERNATIONAL** REGION

27% **OF THE ITALIAN EXPORT** 

6,300 **MULTINATIONAL COMPANIES** 

## LOMBARDY'S ECONOMIC STRENGTH

## The most attractive Region in Italy



## FDI

- **€11 bln** attracted from 2012 until today
- 24,7% of National FDI attracted (€44.4 bln)

## Among the top European Regions



## **2ND**

• EU Region for GDP

## **STRONG INNOVATOR**



• Among the **67** strong innovative regions out of 240

## **INFRASTRUCTURES & CONNECTIONS**







## of railway networks

• 428 train stations

700 km

of highways



11,000 km of provincial roads









## international airports

- 25% of national passengers' traffic
- 70% of freight transport



Lombardy offers a wide range of direct flights to the main European and global destinations

- 05 -

## WHY LOMBARDY