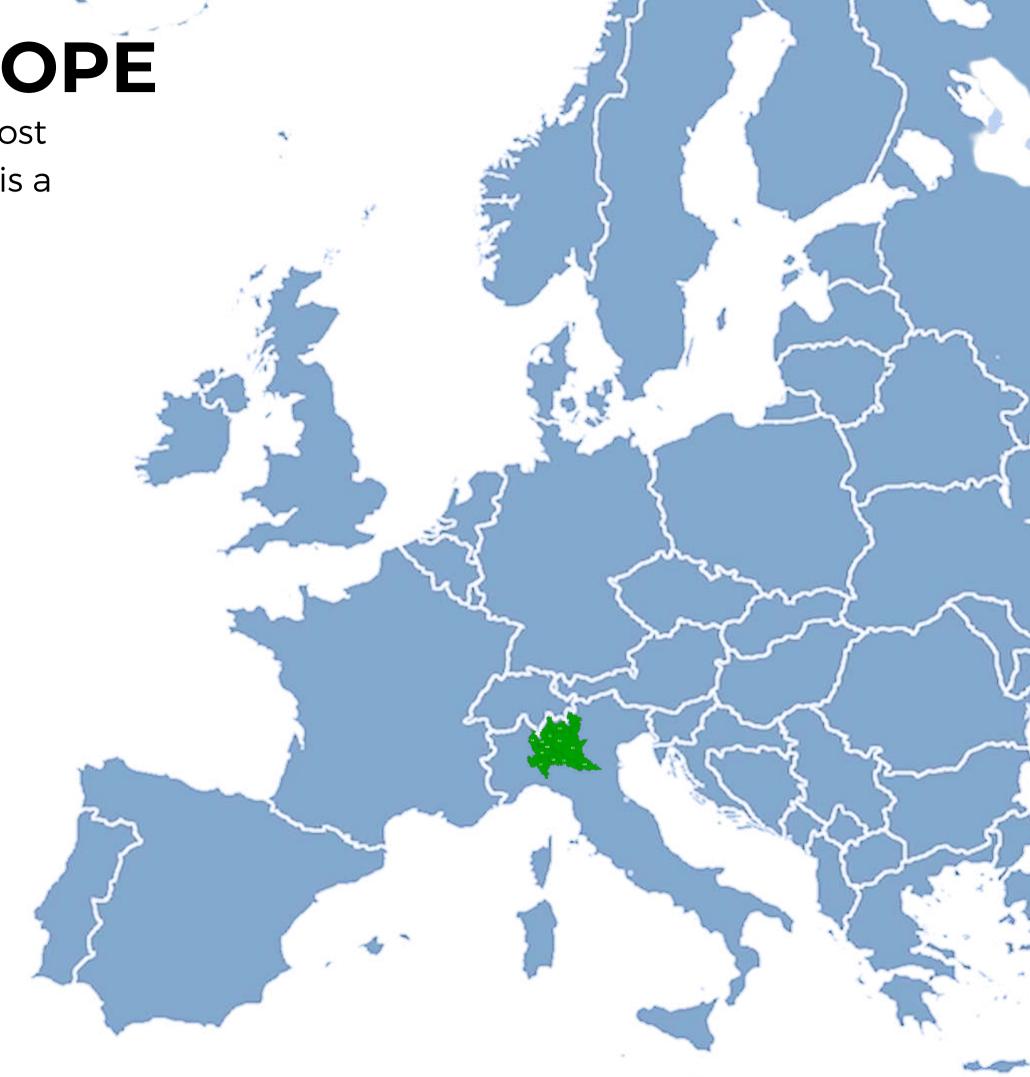

## AT THE HEART OF EUROPE

Located in the **north of Italy**, at the heart of the most economically advanced European area, Lombardy is a **bridge to the Mediterranean Sea** 

24,000 km2 of surface area

## 10 mln inhabitants

- 1st in Italy
- 3rd in Europe

divided into **12 provinces** with **Milan** as the capital city