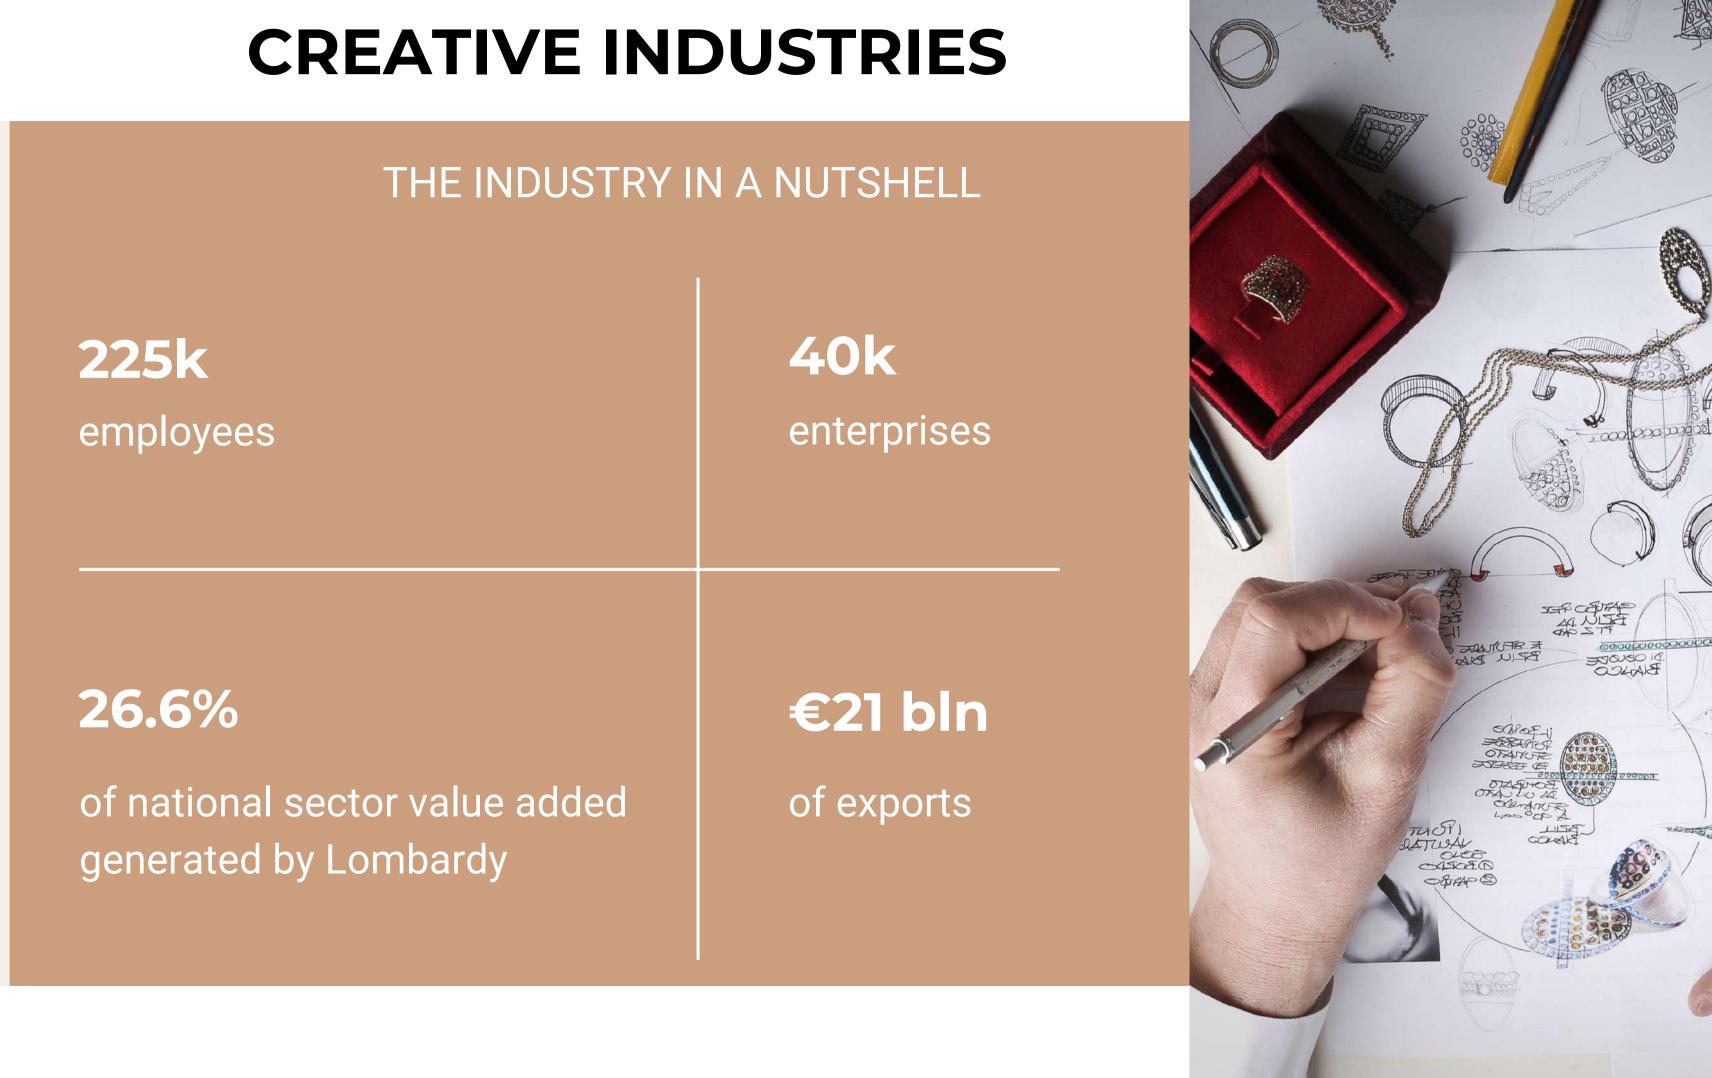

### **Creative Industries**

**26.6%** of national value-added generated in Lombardy