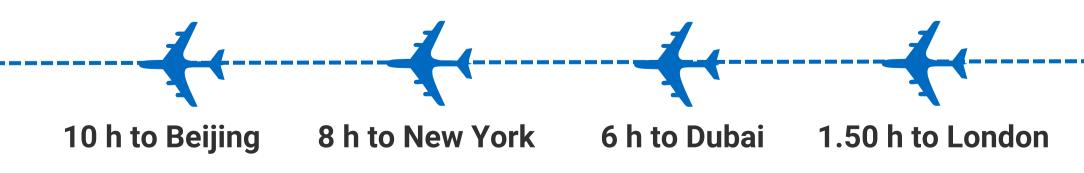

## international airports

- 25% of national passengers' traffic
- 70% of freight transport

Lombardy offers a wide range of direct flights to the main European and global destinations

- 05 -