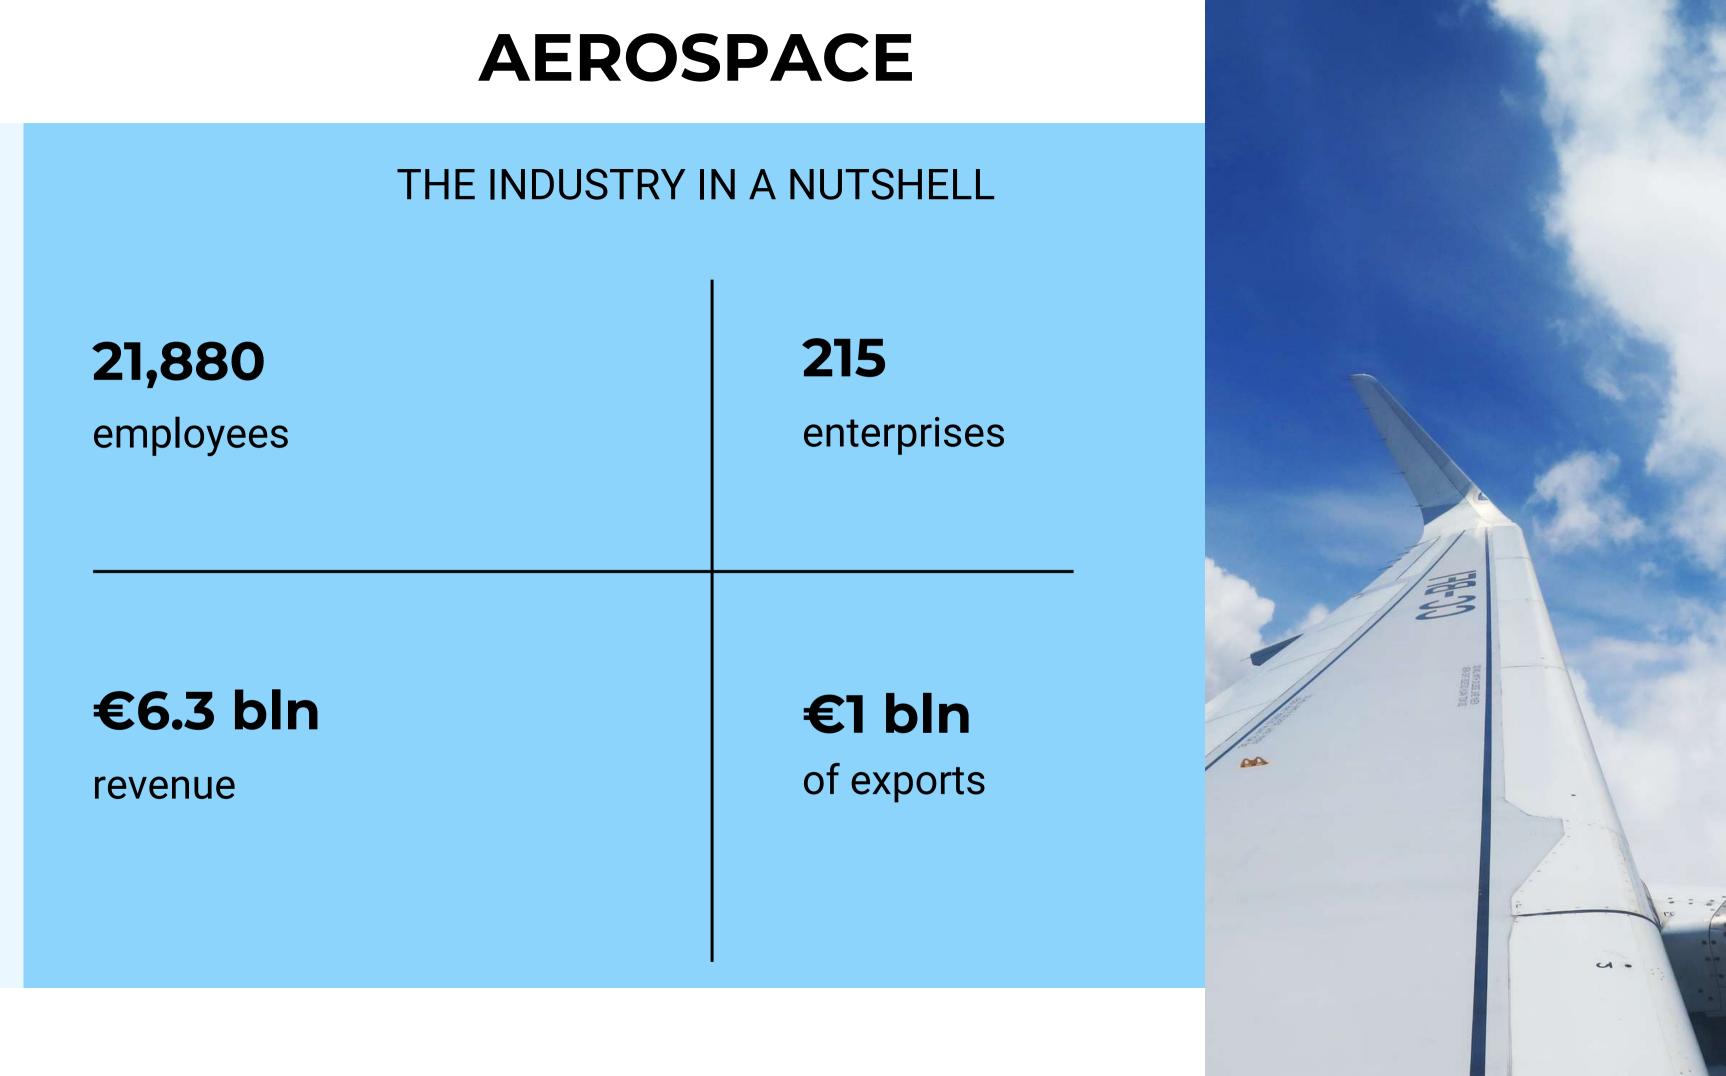

Lombardy region is renowned for its strength in different competitive sectors, such as:



### **Advanced Manufacturing**

**1st region** in Italy for manufacturing turnover and **2nd in Europe** in terms of employees



### Aerospace

Lombardy counts for **1/4** of the total national **export** 

### **Clean Tech**

**90,500 companies in Lombardy** (**17%** of the national total) invested or will invest in green technologies



### **Creative Industries**

**26.6%** of national value-added generated in Lombardy





### **Life Sciences & Chemical**

**1st region** in Italy per number of companies, revenue, and employees



### Agri Food Tech

**1st region** in Italy for area dedicated to agriculture



### **ICT & Data Centers**

€6.8 bln of goods esported

## ADVANCED MANUFACTURING







## LIFE SCIENCES AND CHEMICALS







## **CLEAN TECH**

## THE INDUSTRY IN A NUTSHELL

| <b>90k</b>                                                    | <b>709k</b>                                        |
|---------------------------------------------------------------|----------------------------------------------------|
| companies investing in green                                  | people empl                                        |
| technologies                                                  | green jobs                                         |
| <b>18%</b><br>of national renewable electricity<br>production | €7.6 bln<br>turnover gen<br>by Smart Mo<br>in 2020 |

## oloyed in

**n** enerated lobility







## **ICT AND DATA CENTERS**

| THE INDUSTRY IN A NUTSHELL