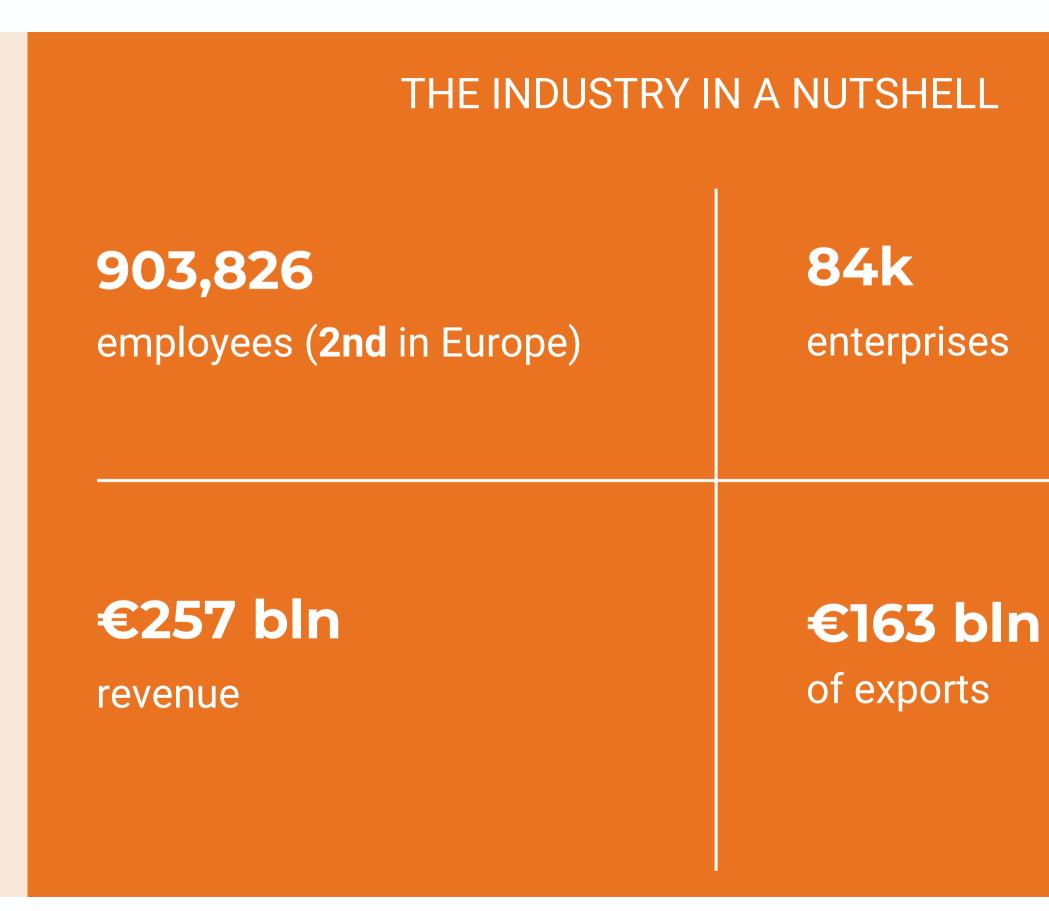

### **Advanced Manufacturing**

**1st region** in Italy for manufacturing turnover and **2nd in Europe** in terms of employees