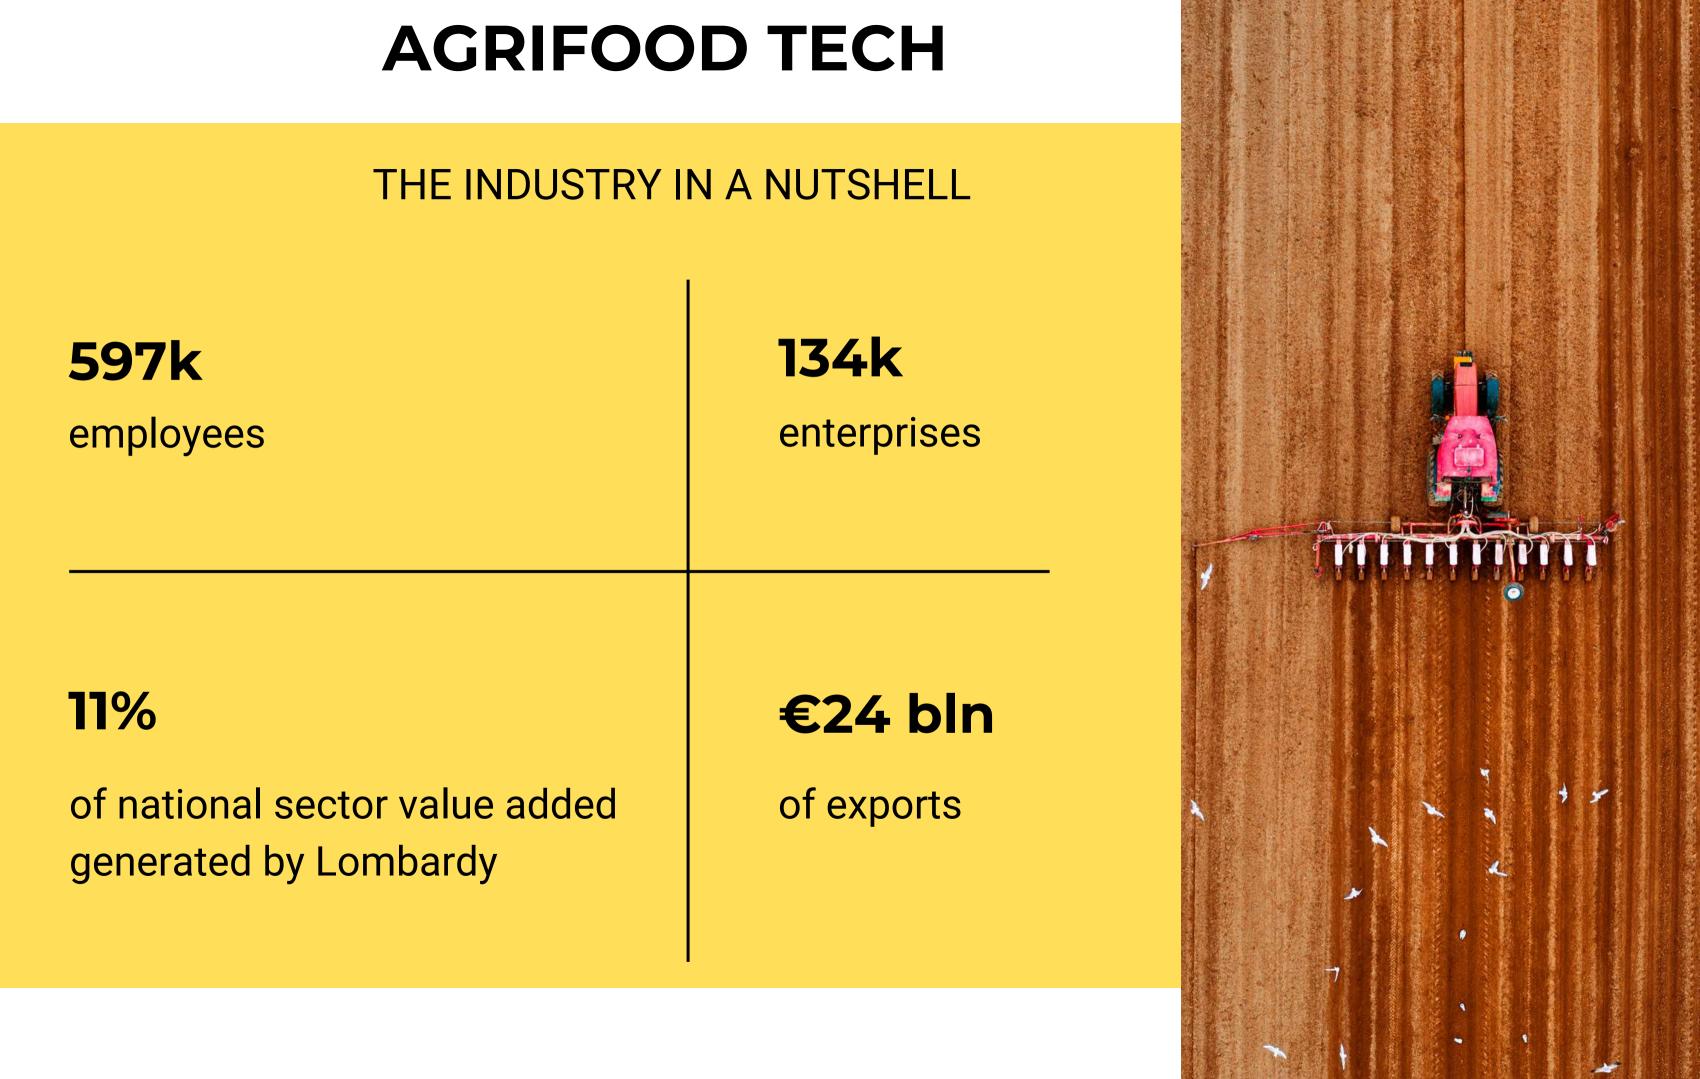

ta Centers**

€6.8 bln of goods esported

## ADVANCED MANUFACTURING







## LIFE SCIENCES AND CHEMICALS







## **CLEAN TECH**

## THE INDUSTRY IN A NUTSHELL

| <b>90k</b>                                                    | <b>709k</b>                                        |
|---------------------------------------------------------------|----------------------------------------------------|
| companies investing in green                                  | people empl                                        |
| technologies                                                  | green jobs                                         |
| <b>18%</b><br>of national renewable electricity<br>production | €7.6 bln<br>turnover gen<br>by Smart Mo<br>in 2020 |

## oloyed in

**n** enerated lobility







## **ICT AND DATA CENTERS**

| THE INDUSTRY IN A NUTSHELL                                 |                    |
|------------------------------------------------------------|--------------------|
| <b>Ist</b><br>Italian region for number of<br>data centers | 28k<br>enterprises |
| €19 bln<br>Digital Market Value in Lombardy<br>in 2020     | 269k<br>employees  |



## **HIGHLY SPECIALIZED HUMAN CAPITAL**

In Lombardy, the strong link between universities, high schools of specialization, enterprises, and research centers enhances the growth of specialized human capital

public and private universities all 15 offering courses in English

## SOME EXAMPLES OF EXCELLENCE:



**MILANO 1863** 

**18th in the world** for engineering & technology 10th in the world for architecture

region for t